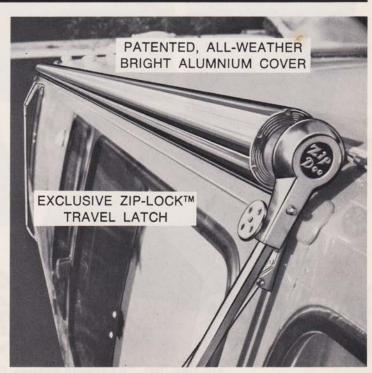

Now add the patented Zip-Dee cover. It's an automatic wrap-around aluminum case that protects your awning against moisture, wind, and sun while you're traveling. No clamps, straps, or snaps to come undone on the highway.

And there's more! The Zip-Dee hardware is bright, double-anodized aluminum and stainless steel. Strong and corrosion resistent. And the exclusive Chrom-Alum™ fittings are a durable, sparkling accent. We chose these strong, tough metals to eliminate rust, maintenance and worry. Even in the hardware, our quality shows through. And we guarantee all mechanisms and hardware for as long as you own your Zip-Dee.