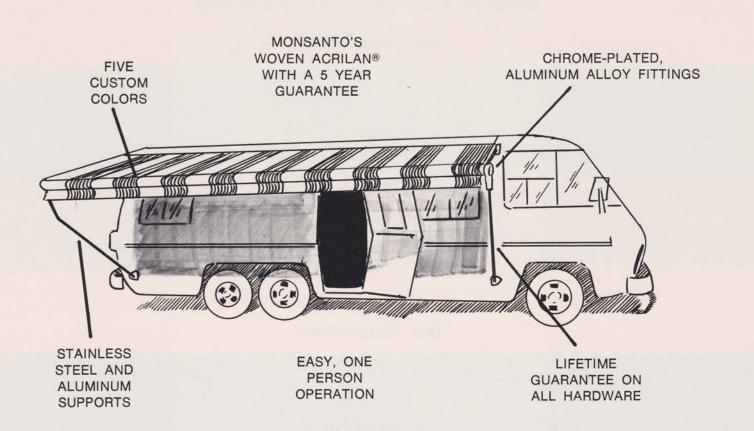

The Zip-Dee fabric and colors are chosen with the same attention to detail. After years of field-testing fabrics, only Sunbrella®-woven Acrilan® has met Zip-Dee's high standards for appearance, strength, and fade-resistance. Acrilan is a true woven fabric, not a laminate. This means the pattern is beautiful on both sides. Air circulates through it, to keep you cooler too. Soft, yet strong, Acrilan is impervious to mildew and rot so it can be rolled up wet. And it's easily cleaned by brushing or sponging. Available in five bright decorator colors—one just right for your coach. Acrilan carries Monsanto's five-year guarantee.

Now add the patented Zip-Dee cover. It's an automatic wrap-around aluminum case that protects your awning against moisture, wind, and sun while you're traveling. No clamps, straps, or snaps to come undone on the highway.

And there's more! The Zip-Dee hardware is bright, double-anodized aluminum and stainless steel. Strong and corrosion resistent. And the exclusive Chrom-Alum™ fittings are a durable, sparkling accent. We chose these strong, tough metals to eliminate rust, maintenance and worry. Even in the hardware, our quality shows through. And we guarantee all mechanisms and hardware for as long as you own your Zip-Dee.

But, best of all, is Zip-Dee's fast one-person operation. A unique simple-pivot principle produces less friction, better balance for easy opening. A specially treated heavy duty spring provides the power assist to close the awning just as quickly and easily. As a result, you get