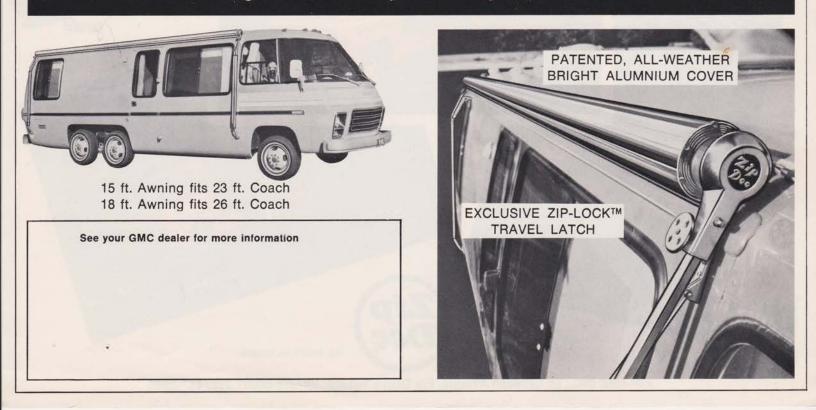

## THE ZIP-DEE® AWNING MATCHES THE ELEGANCE AND QUALITY OF THE GMC IN EVERY WAY.

The Zip-Dee Awning is the only self-storing awning especially designed for the GMC Motorhome. Designed to fit snugly—firmly attached to the GMC frame for greater safety and stability. Designed to match the sleek GMC lines.

Now add the patented Zip-Dee cover. It's an automatic wrap-around aluminum case that protects your awning against moisture, wind, and sun while you're traveling. No clamps, straps, or snaps to come undone on the highway.

And there's more! The Zip-Dee hardware is bright, double-anodized aluminum and stainless steel. Strong and corrosion resistent. And the exclusive Chrom-Alum™ fittings are a durable, sparkling accent. We chose these strong, tough metals to eliminate rust, maintenance and worry. Even in the hardware, our quality shows through. And we guarantee all mechanisms and hardware for as long as you own your Zip-Dee.