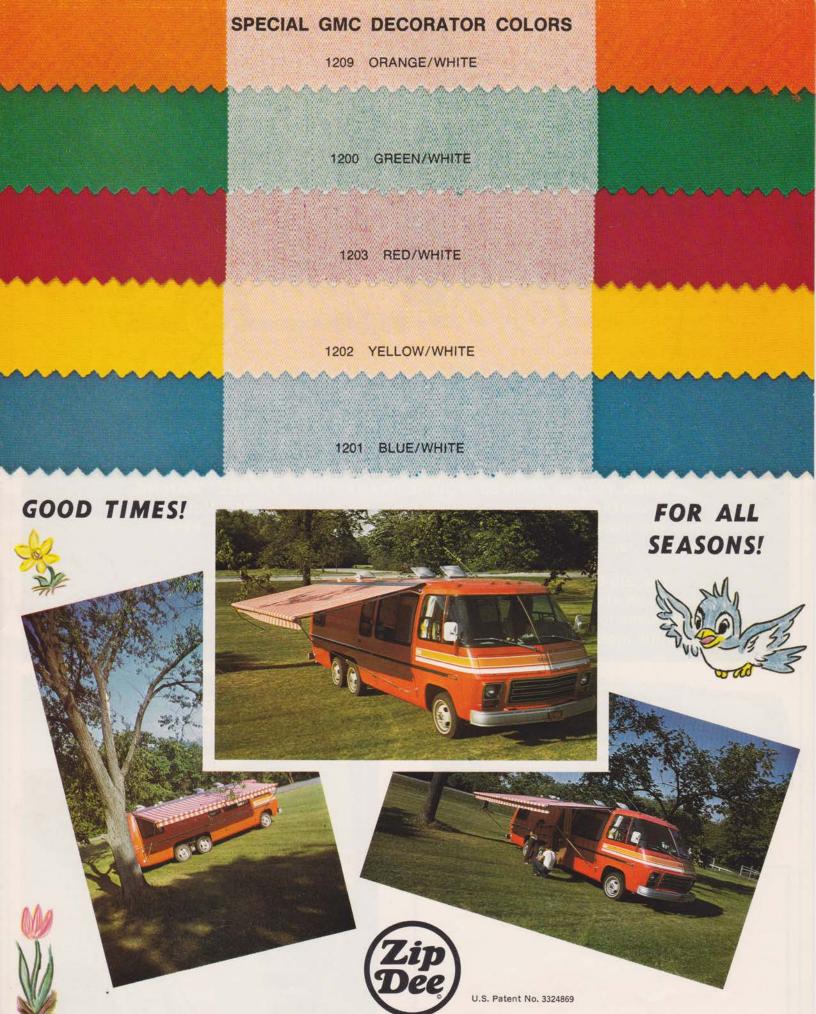

The Zip-Dee fabric and colors are chosen with the same attention to detail. After years of field-testing fabrics, only Sunbrella®-woven Acrilan® has met Zip-Dee's high standards for appearance, strength, and fade-resistance. Acrilan is a true woven fabric, not a laminate. This means the pattern is beautiful on both sides. Air circulates through it, to keep you cooler too. Soft, yet strong, Acrilan is impervious to mildew and rot so it can be rolled up wet. And it's easily cleaned by brushing or sponging. Available in five bright decorator colors—one just right for your coach. Acrilan carries Monsanto's five-year guarantee.