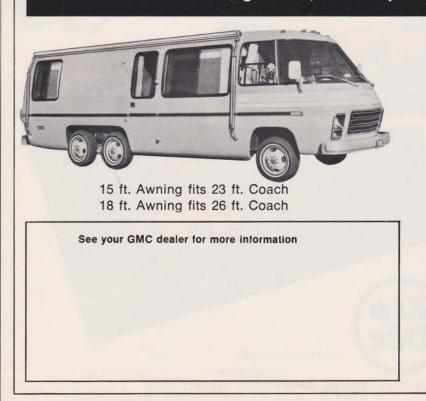

## THE ZIP-DEE® AWNING MATCHES THE ELEGANCE AND QUALITY OF THE GMC IN EVERY WAY.

The Zip-Dee Awning is the only self-storing awning especially designed for the GMC Motorhome. Designed to fit snugly—firmly attached to the GMC frame for greater safety and stability. Designed to match the sleek GMC lines.